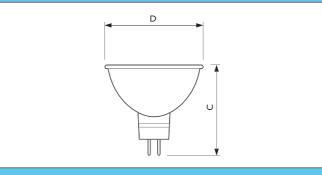

#### Dimensions in mm

|            | Overall length | Diameter |
|------------|----------------|----------|
|            | С              | D        |
| Product ID | max.           | max.     |
| 50W        | 50             | 46       |