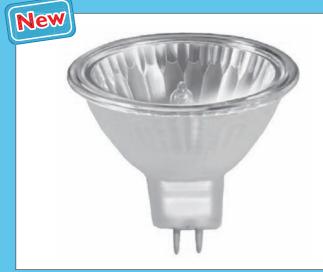

#### **Product Description**

• Low-voltage halogen dichroic reflector lamp with front glass

#### **Product Feature**

- Dichroic reflector coating is heat-transmitting and light-reflecting
- 4000K color temperature
- Lifetime: 3000 hours
- UV block
- Dimmable & universal burning position

#### Luminaries

 Can be used in luminaries without a front glass in accordance with IEC 598